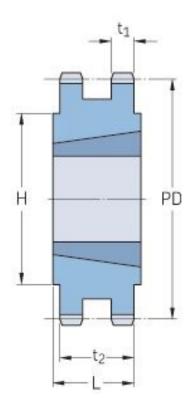

## **PHS 80-2TBH68**

| Pitch P (in)   | 1     |
|----------------|-------|
| No. of teeth   | 68    |
| Diameter (in)  | 22.23 |
| Min. bore (in) | 1.25  |
| Max. bore (in) | 3     |
| Hub H (in)     | 5.25  |
| Hub L (in)     | 2     |
| Weight (lbs)   | 72    |
| Bushing no.    | 3020  |