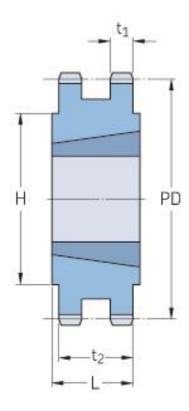

## PHS 80-2TBH52

| Pitch P (in)   | 1     |
|----------------|-------|
| No. of teeth   | 52    |
| Diameter (in)  | 17.13 |
| Min. bore (in) | 1.25  |
| Max. bore (in) | 3     |
| Hub H (in)     | 5.25  |
| Hub L (in)     | 2     |
| Weight (lbs)   | 56.2  |
| Bushing no.    | 3020  |