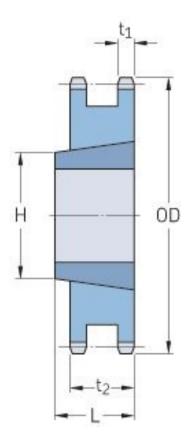

## PHS 80-2TBH16

| Pitch P (in)   | 1    |
|----------------|------|
| No. of teeth   | 16   |
| Diameter (in)  | 5.63 |
| Min. bore (in) | 0.75 |
| Max. bore (in) | 2.5  |
| Hub H (in)     | 3.13 |
| Hub L (in)     | 1.75 |
| Weight (lbs)   | 3.8  |
| Bushing no.    | 2517 |