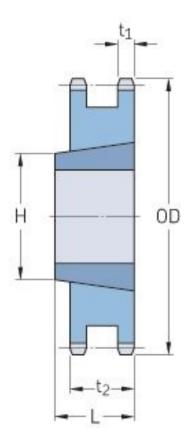

## PHS 80-2TBH14

| Pitch P (in)   | 1    |
|----------------|------|
| No. of teeth   | 14   |
| Diameter (in)  | 4.98 |
| Min. bore (in) | 0.75 |
| Max. bore (in) | 2    |
| Hub H (in)     | -    |
| Hub L (in)     | 1.25 |
| Weight (lbs)   | 3.5  |
| Bushing no.    | 2012 |