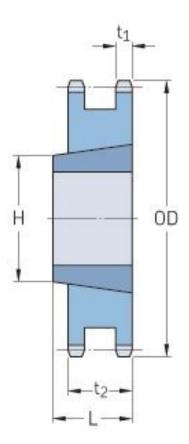

## PHS 80-2TBH13

| Pitch P (in)   | 1    |
|----------------|------|
| No. of teeth   | 13   |
| Diameter (in)  | 4.66 |
| Min. bore (in) | 0.5  |
| Max. bore (in) | 1.63 |
| Hub H (in)     | -    |
| Hub L (in)     | 1.5  |
| Weight (lbs)   | 3.4  |
| Bushing no.    | 1615 |