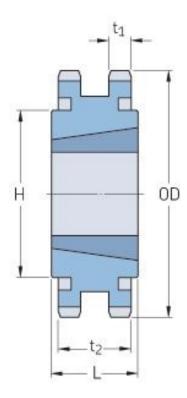

## PHS 60-2TBH76

| Pitch P (in)                       | 0.75              |
|------------------------------------|-------------------|
| No. of teeth                       | 76                |
| Diameter (in)                      | 18.58             |
| Min. bore (in)                     | 1.25              |
| Max. bore (in)                     | 3                 |
| Hub H (in)                         | 5.25              |
| Hub L (in)                         | 2                 |
| Weight (lbs)                       | 42.5              |
| Bushing no.                        | 3020              |
| Hub H (in) Hub L (in) Weight (lbs) | 5.25<br>2<br>42.5 |