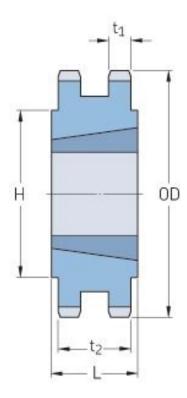

## PHS 60-2TBH60

| Pitch P (in)   | 0.75  |
|----------------|-------|
| No. of teeth   | 60    |
| Diameter (in)  | 14.76 |
| Min. bore (in) | 0.75  |
| Max. bore (in) | 1.5   |
| Hub H (in)     | 4.25  |
| Hub L (in)     | 1.75  |
| Weight (lbs)   | 32.5  |
| Bushing no.    | 2517  |