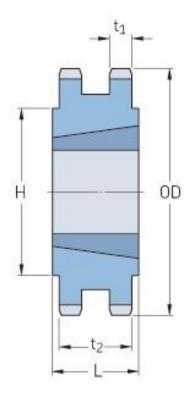

## PHS 60-2TBH42

| Pitch P (in)   | 0.75  |
|----------------|-------|
| No. of teeth   | 42    |
| Diameter (in)  | 10.46 |
| Min. bore (in) | 0.75  |
| Max. bore (in) | 1.5   |
| Hub H (in)     | 4.25  |
| Hub L (in)     | 1.75  |
| Weight (lbs)   | 25.5  |
| Bushing no.    | 2517  |