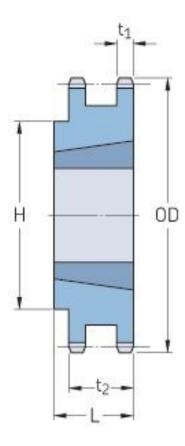

## PHS 60-2TBH30

| Pitch P (in)   | 0.75 |
|----------------|------|
| No. of teeth   | 30   |
| Diameter (in)  | 7.59 |
| Min. bore (in) | 0.75 |
| Max. bore (in) | 1.5  |
| Hub H (in)     | 6.34 |
| Hub L (in)     | 1.75 |
| Weight (lbs)   | 13.5 |
| Bushing no.    | 2517 |