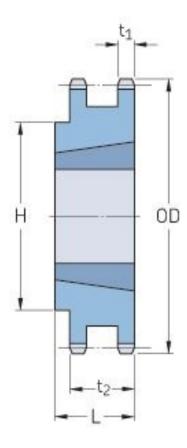

## PHS 60-2TBH20

| Pitch P (in)   | 0.75 |
|----------------|------|
| No. of teeth   | 20   |
| Diameter (in)  | 5.18 |
| Min. bore (in) | 0.75 |
| Max. bore (in) | 1.5  |
| Hub H (in)     | 3.95 |
| Hub L (in)     | 1.75 |
| Weight (lbs)   | 4    |
| Bushing no.    | 2517 |