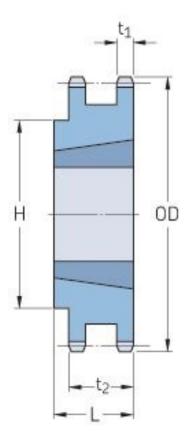

## PHS 60-2TBH16

| Pitch P (in)   | 0.75 |
|----------------|------|
| No. of teeth   | 16   |
| Diameter (in)  | 4.22 |
| Min. bore (in) | 0.5  |
| Max. bore (in) | 1.63 |
| Hub H (in)     | 3    |
| Hub L (in)     | 1.5  |
| Weight (lbs)   | 2.2  |
| Bushing no.    | 1615 |