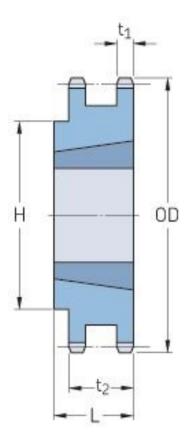

## PHS 60-2TBH14

| Pitch P (in)   | 0.75 |
|----------------|------|
| No. of teeth   | 14   |
| Diameter (in)  | 3.74 |
| Min. bore (in) | 0.63 |
| Max. bore (in) | 1.25 |
| Hub H (in)     | 2.5  |
| Hub L (in)     | 1.5  |
| Weight (lbs)   | 1.6  |
| Bushing no.    | 1215 |