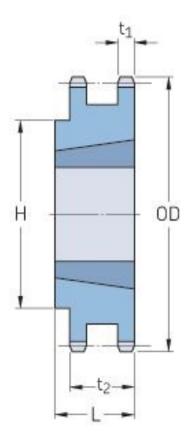

## PHS 60-2TBH13

| Pitch P (in)   | 0.75 |
|----------------|------|
| No. of teeth   | 13   |
| Diameter (in)  | 3.49 |
| Min. bore (in) | 0.63 |
| Max. bore (in) | 1.25 |
| Hub H (in)     | 2.25 |
| Hub L (in)     | 1.5  |
| Weight (Ibs)   | 1.2  |
| Bushing no.    | 1215 |