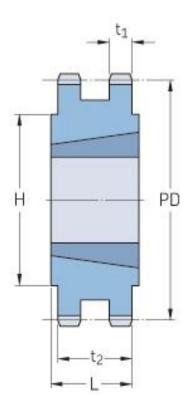

## PHS 50-2TBH102

| Pitch P (in)   | 0.63  |
|----------------|-------|
| No. of teeth   | 102   |
| Diameter (in)  | 20.66 |
| Min. bore (in) | 0.75  |
| Max. bore (in) | 2.5   |
| Hub H (in)     | 4.38  |
| Hub L (in)     | 1.75  |
| Weight (lbs)   | 67.1  |
| Bushing no.    | 2517  |