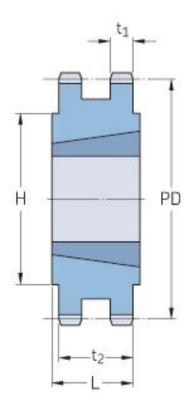

## PHS 50-2TBH95

| Pitch P (in)   | 0.63  |
|----------------|-------|
| No. of teeth   | 95    |
| Diameter (in)  | 19.27 |
| Min. bore (in) | 0.75  |
| Max. bore (in) | 2.5   |
| Hub H (in)     | 4.38  |
| Hub L (in)     | 1.75  |
| Weight (lbs)   | 58.8  |
| Bushing no.    | 2517  |