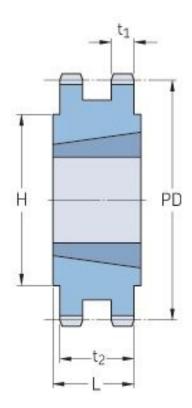

## **PHS 50-2TBH84**

| Pitch P (in)   | 0.63  |
|----------------|-------|
| No. of teeth   | 84    |
| Diameter (in)  | 17.08 |
| Min. bore (in) | 0.75  |
| Max. bore (in) | 2.5   |
| Hub H (in)     | 4.38  |
| Hub L (in)     | 1.75  |
| Weight (lbs)   | 45.3  |
| Bushing no.    | 2517  |