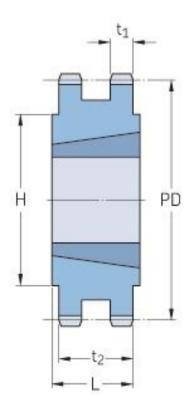

## PHS 50-2TBH76

| Pitch P (in)   | 0.63  |
|----------------|-------|
| No. of teeth   | 76    |
| Diameter (in)  | 15.49 |
| Min. bore (in) | 0.75  |
| Max. bore (in) | 2.5   |
| Hub H (in)     | 4.38  |
| Hub L (in)     | 1.75  |
| Weight (lbs)   | 41.2  |
| Bushing no.    | 2517  |