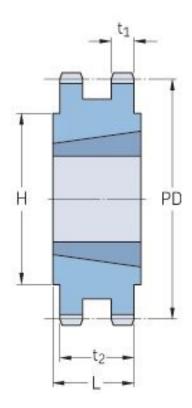

## PHS 50-2TBH68

| Pitch P (in)   | 0.63  |
|----------------|-------|
| No. of teeth   | 68    |
| Diameter (in)  | 13.89 |
| Min. bore (in) | 0.75  |
| Max. bore (in) | 2.5   |
| Hub H (in)     | 4.38  |
| Hub L (in)     | 1.75  |
| Weight (lbs)   | 39.4  |
| Bushing no.    | 2517  |