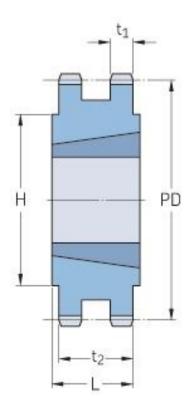

## PHS 50-2TBH60

| Pitch P (in)   | 0.63 |
|----------------|------|
| No. of teeth   | 60   |
| Diameter (in)  | 12.3 |
| Min. bore (in) | 0.75 |
| Max. bore (in) | 2.5  |
| Hub H (in)     | 4.38 |
| Hub L (in)     | 1.75 |
| Weight (lbs)   | 30.3 |
| Bushing no.    | 2517 |