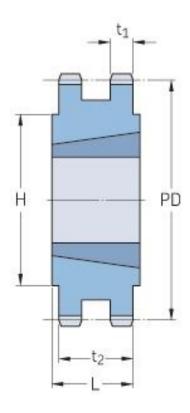

## PHS 50-2TBH52

| Pitch P (in)   | 0.63  |
|----------------|-------|
| No. of teeth   | 52    |
| Diameter (in)  | 10.71 |
| Min. bore (in) | 0.75  |
| Max. bore (in) | 2.5   |
| Hub H (in)     | 4.38  |
| Hub L (in)     | 1.75  |
| Weight (lbs)   | 22.2  |
| Bushing no.    | 2517  |