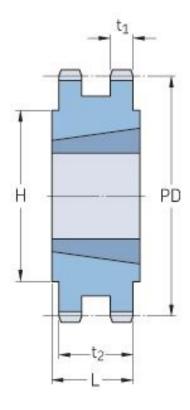

## PHS 50-2TBH42

| Pitch P (in)   | 0.63 |
|----------------|------|
| No. of teeth   | 42   |
| Diameter (in)  | 8.71 |
| Min. bore (in) | 0.75 |
| Max. bore (in) | 2.5  |
| Hub H (in)     | 4.25 |
| Hub L (in)     | 1.75 |
| Weight (lbs)   | 13.4 |
| Bushing no.    | 2517 |