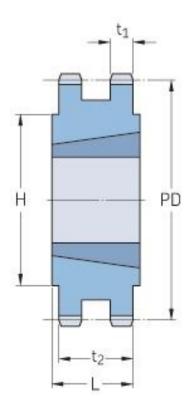

## PHS 50-2TBH36

| Pitch P (in)   | 0.63 |
|----------------|------|
| No. of teeth   | 36   |
| Diameter (in)  | 7.52 |
| Min. bore (in) | 0.75 |
| Max. bore (in) | 2.5  |
| Hub H (in)     | 4.25 |
| Hub L (in)     | 1.75 |
| Weight (lbs)   | 9.4  |
| Bushing no.    | 2517 |