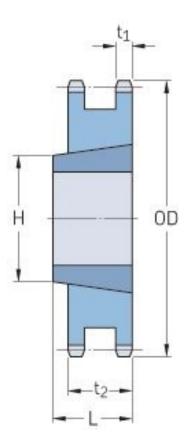

## PHS 50-2TBH30

| Pitch P (in)   | 0.63 |
|----------------|------|
| No. of teeth   | 30   |
| Diameter (in)  | 6.32 |
| Min. bore (in) | 0.75 |
| Max. bore (in) | 2.5  |
| Hub H (in)     | 5.28 |
| Hub L (in)     | 1.75 |
| Weight (lbs)   | 7.5  |
| Bushing no.    | 2517 |