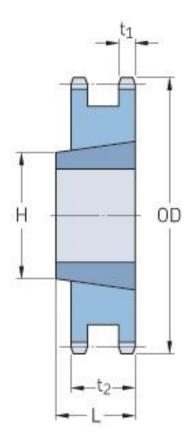

## PHS 50-2TBH20

| Pitch P (in)   | 0.63 |
|----------------|------|
| No. of teeth   | 20   |
| Diameter (in)  | 4.32 |
| Min. bore (in) | 0.75 |
| Max. bore (in) | 2    |
| Hub H (in)     | 3.25 |
| Hub L (in)     | 1.25 |
| Weight (lbs)   | 1.5  |
| Bushing no.    | 2012 |