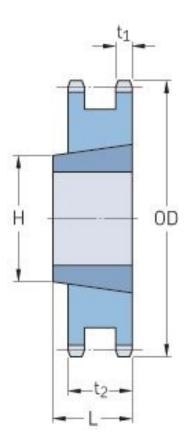

## PHS 50-2TBH19

| Pitch P (in)   | 0.63 |
|----------------|------|
| No. of teeth   | 19   |
| Diameter (in)  | 4.12 |
| Min. bore (in) | 0.5  |
| Max. bore (in) | 1.63 |
| Hub H (in)     | -    |
| Hub L (in)     | 1    |
| Weight (lbs)   | 1.6  |
| Bushing no.    | 1610 |
|                |      |