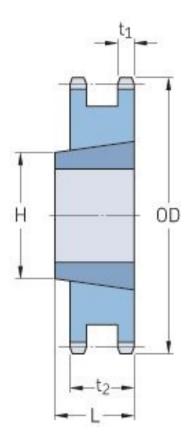

## PHS 50-2TBH18

| Korak P (in)    | 0.63 |
|-----------------|------|
| Broj zuba       | 18   |
| Promjer (in)    | 3.92 |
| Minimalni otvor | 0.5  |
| (in)            |      |
| Minimalni otvor | 1.63 |
| (in)            |      |
| Glavčina H (in) | -    |
| Glavčina L (in) | 1    |
| Težina (lbs)    | 1.3  |
| Čahura broj     | 1610 |