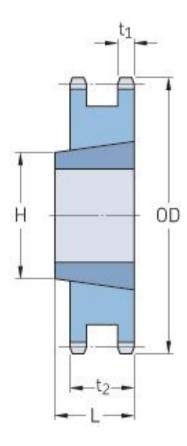

## PHS 50-2TBH15

| Pitch P (in)   | 0.63 |
|----------------|------|
| No. of teeth   | 15   |
| Diameter (in)  | 3.31 |
| Min. bore (in) | 0.63 |
| Max. bore (in) | 1.25 |
| Hub H (in)     | -    |
| Hub L (in)     | 1    |
| Weight (lbs)   | 0.9  |
| Bushing no.    | 1210 |