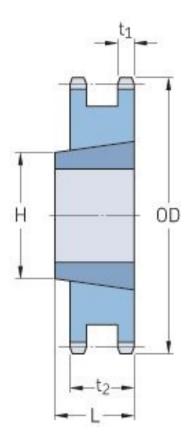

## PHS 50-2TBH14

| Pitch P (in)   | 0.63 |
|----------------|------|
| No. of teeth   | 14   |
| Diameter (in)  | 3.11 |
| Min. bore (in) | 0.38 |
| Max. bore (in) | 1    |
| Hub H (in)     | -    |
| Hub L (in)     | 0.88 |
| Weight (lbs)   | 0.8  |
| Bushing no.    | 1008 |