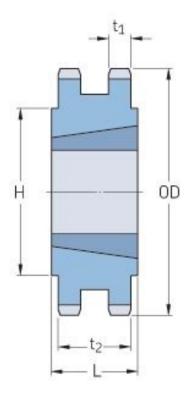

## **PHS 40-2TBH84**

| Pitch P (in)   | 0.5   |
|----------------|-------|
| No. of teeth   | 84    |
| Diameter (in)  | 13.66 |
| Min. bore (in) | 0.75  |
| Max. bore (in) | 2.5   |
| Hub H (in)     | 4.25  |
| Hub L (in)     | 1.75  |
| Weight (lbs)   | 31.6  |
| Bushing no.    | 2517  |