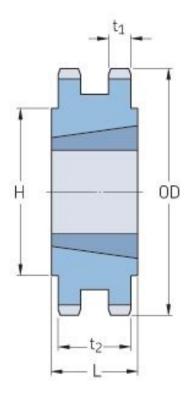

## PHS 40-2TBH76

| Pitch P (in)   | 0.5   |
|----------------|-------|
| No. of teeth   | 76    |
| Diameter (in)  | 12.39 |
| Min. bore (in) | 0.75  |
| Max. bore (in) | 2.5   |
| Hub H (in)     | 4.25  |
| Hub L (in)     | 1.75  |
| Weight (lbs)   | 25.7  |
| Bushing no.    | 2517  |