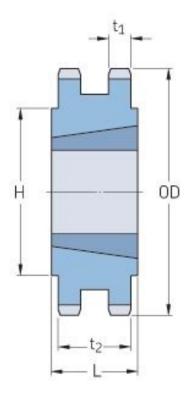

## **PHS 40-2TBH68**

| Pitch P (in)   | 0.5   |
|----------------|-------|
| No. of teeth   | 68    |
| Diameter (in)  | 11.12 |
| Min. bore (in) | 0.75  |
| Max. bore (in) | 2.5   |
| Hub H (in)     | 4.25  |
| Hub L (in)     | 1.75  |
| Weight (lbs)   | 20.5  |
| Bushing no.    | 2517  |