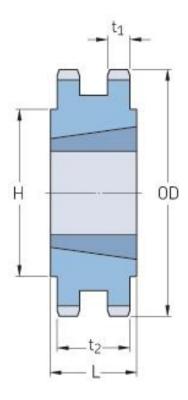

## PHS 40-2TBH60

| Pitch P (in)                          | 0.5  |
|---------------------------------------|------|
| No. of teeth                          | 60   |
| Diameter (in)                         | 9.84 |
| Min. bore (in)                        | 0.75 |
| Max. bore (in)                        | 2.5  |
| Hub H (in)                            | 4.25 |
| Hub L (in)                            | 1.75 |
| Weight (lbs)                          | 15.4 |
| Bushing no.                           | 2517 |
| · · · · · · · · · · · · · · · · · · · |      |