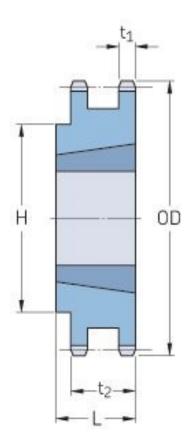

## **PHS 40-2TBH23**

| Pitch P (in)   | 0.5  |
|----------------|------|
| No. of teeth   | 23   |
| Diameter (in)  | 3.94 |
| Min. bore (in) | 0.5  |
| Max. bore (in) | 1.63 |
| Hub H (in)     | 3    |
| Hub L (in)     | 1    |
| Weight (lbs)   | 1.3  |
| Bushing no.    | 1610 |