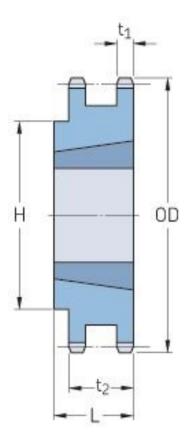

## PHS 40-2TBH21

| Pitch P (in)   | 0.5  |
|----------------|------|
| No. of teeth   | 21   |
| Diameter (in)  | 3.62 |
| Min. bore (in) | 0.5  |
| Max. bore (in) | 1.63 |
| Hub H (in)     | 2.75 |
| Hub L (in)     | 1    |
| Weight (lbs)   | 1    |
| Bushing no.    | 1610 |