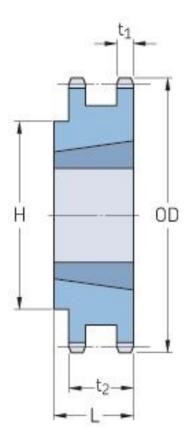

## PHS 40-2TBH20

| Pitch P (in)   | 0.5  |
|----------------|------|
| No. of teeth   | 20   |
| Diameter (in)  | 3.46 |
| Min. bore (in) | 0.5  |
| Max. bore (in) | 1.63 |
| Hub H (in)     | 2.63 |
| Hub L (in)     | 1    |
| Weight (lbs)   | 0.9  |
| Bushing no.    | 1610 |