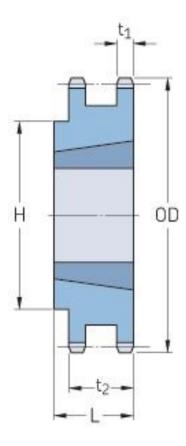

## PHS 40-2TBH19

| Pitch P (in)   | 0.5  |
|----------------|------|
| No. of teeth   | 19   |
| Diameter (in)  | 3.3  |
| Min. bore (in) | 0.63 |
| Max. bore (in) | 1.25 |
| Hub H (in)     | 2.5  |
| Hub L (in)     | 1    |
| Weight (lbs)   | 0.9  |
| Bushing no.    | 1210 |