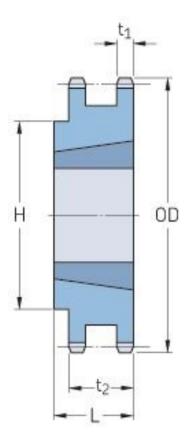

## PHS 40-2TBH18

| Pitch P (in)   | 0.5  |
|----------------|------|
| No. of teeth   | 18   |
| Diameter (in)  | 3.13 |
| Min. bore (in) | 0.63 |
| Max. bore (in) | 1.25 |
| Hub H (in)     | 2.31 |
| Hub L (in)     | 1    |
| Weight (lbs)   | 0.7  |
| Bushing no.    | 1210 |