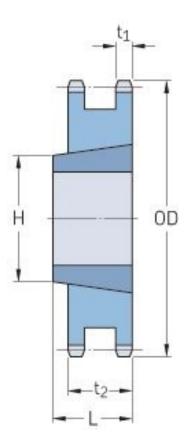

## PHS 40-2TBH16

| Pitch P (in)   | 0.5  |
|----------------|------|
| No. of teeth   | 16   |
| Diameter (in)  | 2.81 |
| Min. bore (in) | 0.38 |
| Max. bore (in) | 1    |
| Hub H (in)     | 1.27 |
| Hub L (in)     | 0.88 |
| Weight (lbs)   | 0.6  |
| Bushing no.    | 1008 |