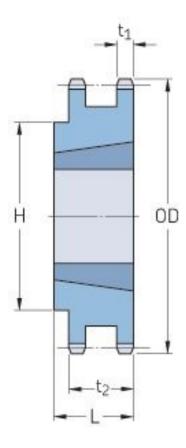

## PHS 35-2TBH112

| Pitch P (in)   | 0.38  |
|----------------|-------|
| No. of teeth   | 112   |
| Diameter (in)  | 13.59 |
| Min. bore (in) | 0.5   |
| Max. bore (in) | 1.63  |
| Hub H (in)     | 3.63  |
| Hub L (in)     | 1     |
| Weight (lbs)   | 10.9  |
| Bushing no.    | 1610  |