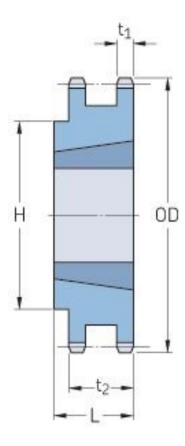

## PHS 35-2TBH96

| Pitch P (in)   | 0.38  |
|----------------|-------|
| No. of teeth   | 96    |
| Diameter (in)  | 11.68 |
| Min. bore (in) | 0.5   |
| Max. bore (in) | 1.63  |
| Hub H (in)     | 3.63  |
| Hub L (in)     | 1     |
| Weight (Ibs)   | 9.9   |
| Bushing no.    | 1610  |