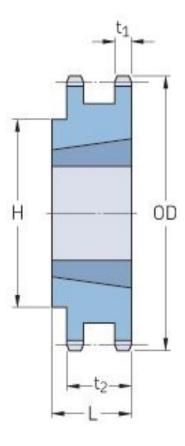

## PHS 35-2TBH48

| Pitch P (in)   | 0.38 |
|----------------|------|
| No. of teeth   | 48   |
| Diameter (in)  | 5.95 |
| Min. bore (in) | 0.5  |
| Max. bore (in) | 1.63 |
| Hub H (in)     | 3.63 |
| Hub L (in)     | 1    |
| Weight (lbs)   | 3.5  |
| Bushing no.    | 1610 |