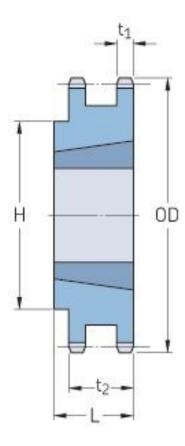

## PHS 35-2TBH40

| Pitch P (in)   | 0.38 |
|----------------|------|
| No. of teeth   | 40   |
| Diameter (in)  | 4.99 |
| Min. bore (in) | 0.5  |
| Max. bore (in) | 1.63 |
| Hub H (in)     | 3.25 |
| Hub L (in)     | 1    |
| Weight (lbs)   | 2.9  |
| Bushing no.    | 1610 |