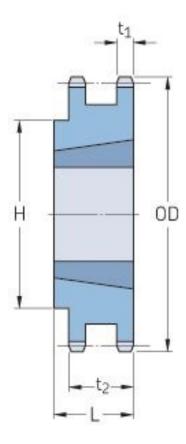

## PHS 35-2TBH35

| Pitch P (in)   | 0.38 |
|----------------|------|
| No. of teeth   | 35   |
| Diameter (in)  | 4.39 |
| Min. bore (in) | 0.5  |
| Max. bore (in) | 1.63 |
| Hub H (in)     | 3.25 |
| Hub L (in)     | 1    |
| Weight (lbs)   | 2.3  |
| Bushing no.    | 1610 |