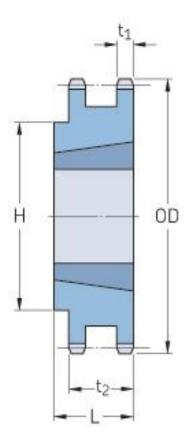

## PHS 35-2TBH32

| Pitch P (in)   | 0.38 |
|----------------|------|
| No. of teeth   | 32   |
| Diameter (in)  | 4.03 |
| Min. bore (in) | 0.5  |
| Max. bore (in) | 1.63 |
| Hub H (in)     | 3.25 |
| Hub L (in)     | 1    |
| Weight (lbs)   | 2    |
| Bushing no.    | 1610 |