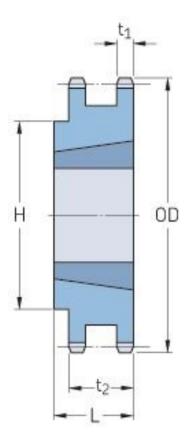

## PHS 35-2TBH24

| Pitch P (in)   | 0.38 |
|----------------|------|
| No. of teeth   | 23   |
| Diameter (in)  | 3.07 |
| Min. bore (in) | 0.63 |
| Max. bore (in) | 1.25 |
| Hub H (in)     | 2.44 |
| Hub L (in)     | 1    |
| Weight (lbs)   | 1.8  |
| Bushing no.    | 1210 |