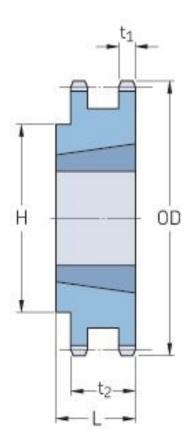

## PHS 35-2TBH22

| Pitch P (in)   | 0.38 |
|----------------|------|
| No. of teeth   | 22   |
| Diameter (in)  | 2.83 |
| Min. bore (in) | 0.38 |
| Max. bore (in) | 1    |
| Hub H (in)     | 2.19 |
| Hub L (in)     | 0.88 |
| Weight (lbs)   | 1.7  |
| Bushing no.    | 1008 |