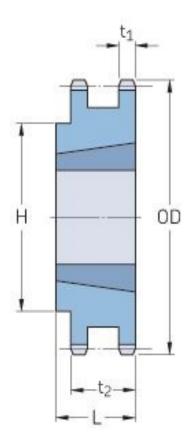

## PHS 35-2TBH21

| Pitch P (in)   | 0.38 |
|----------------|------|
| No. of teeth   | 21   |
| Diameter (in)  | 2.71 |
| Min. bore (in) | 0.38 |
| Max. bore (in) | 1    |
| Hub H (in)     | 2.06 |
| Hub L (in)     | 0.88 |
| Weight (lbs)   | 1.4  |
| Bushing no.    | 1008 |