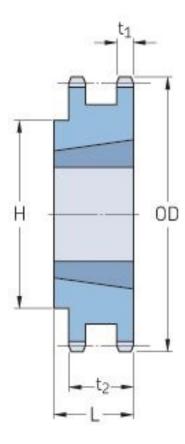

## PHS 35-2TBH20

| Pitch P (in)   | 0.38 |
|----------------|------|
| No. of teeth   | 20   |
| Diameter (in)  | 2.59 |
| Min. bore (in) | 0.38 |
| Max. bore (in) | 1    |
| Hub H (in)     | 1.94 |
| Hub L (in)     | 0.88 |
| Weight (lbs)   | 0.8  |
| Bushing no.    | 1008 |