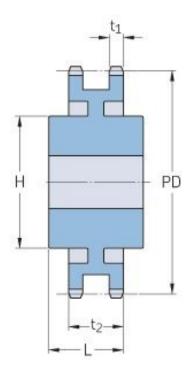

## PHS 200-2CH45

| Pitch P (in)   | 2.5   |
|----------------|-------|
| No. of teeth   | 45    |
| Diameter (in)  | 37.25 |
| Min. bore (in) | 1.5   |
| Max. bore (in) | 7     |
| Hub H (in)     | 10    |
| Hub L (in)     | 8.5   |
| Weight (lbs)   | 665   |