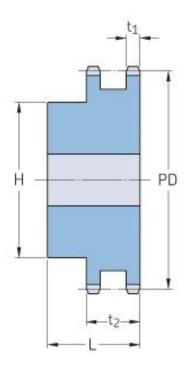

## PHS 200-2BH18

| Pitch P (in)   | 2.5   |
|----------------|-------|
| No. of teeth   | 18    |
| Diameter (in)  | 15.68 |
| Min. bore (in) | 2     |
| Max. bore (in) | 5.75  |
| Hub H (in)     | 8.5   |
| Hub L (in)     | 6.63  |
| Weight (lbs)   | 196   |